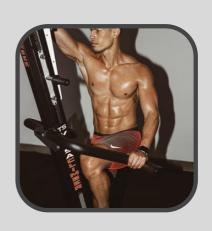

## CLIMBING WORKS MORE MUSCLE GROUPS THAN ANY OTHER ACTIVITY

CLIMBING IS THE TOUGHEST WORKOUT POSSIBLE - IT RECRUITS MORE MUSCLES AND BURNS MORE CALORIES THAN ANYTHING ELSE. 20 MINUTES ON A VERSACLIMBER CAN BURN OVER 500 CALORIES.

 CONTRA-LATERAL MOVEMENT PATTERN

ALSO KNOWN AS THE GAIT PATTERN, (MOVEMENTS WE DEVELOP FROM CRAWLING TO WALKING AND RUNNING). VERSACLIMBER REQUIRES THE USER TO GENERATE FORCES ACROSS THE BODY. THIS STRENGTHENS PARASPINAL MUSCLES TO BUILD 'CORE STRENGTH'.