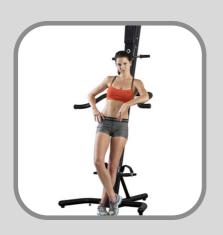

STEPPER AND CLIMBER IN ONE | VERY HIGH CALORIE BURN |
TOTAL BODY WORKOUT | FIXED RESISTANCE | CONTRALATERAL MOVEMENT PATTERN | VERY LOW RISK OF INJURY |
HEART RATE MONITORING | BEAUTIFUL TOUCHSCREEN
DISPLAY | VERY LOW MAINTENANCE | DEVICE LEVELLING
SYSTEM | VERY STABLE DESIGN | USED BY BEGINNERS AND
PRO ATHLETES | FULL WORKOUT REPORT

## **SPECS**:

- BASE: 108 CM x 117 CM
- HEIGHT: 2.38 M
- MASS: 60 KG
- POWER: 110V ac / 220V (European compatible power plug)
- MAX. USER WEIGHT: 160 KG

"It's all the fitness you need!"