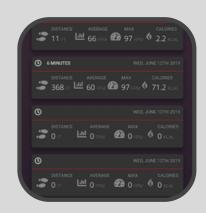

## PERSONALISED WORKOUT REPORTS REVIEW & SHARE ON SOCIAL

LOG ON TO THE 108 TSA WITH YOUR MOBILE NUMBER TO LOAD YOUR PROFILE. HIT SAVE WHEN YOU'RE DONE TO REVIEW PREVIOUS WORKOUT REPORTS AND SHARE THEM ON SOCIAL MEDIA.