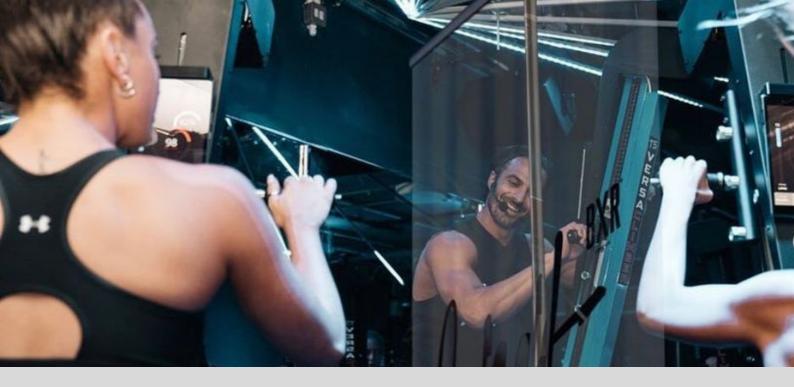

## VERSACLIMBER TS-A (AEROBIC)

SUPERIOR TOTAL BODY CARDIO

 USED BY ELITE ATHLETES AROUND THE WORLD

NO MATTER WHICH SPORT, THE ELITES ARE USING VERSACLIMBER TO GIVE THEM THE EDGE. TENNIS LEGEND AGNIESZKA RADWAŃSKA LOVES THE VERSACLIMBER AND LEBRON JAMES FAMOUSLY CALLED IT HIS 'GIRLFRIEND'.

## CLIMBING WORKS MORE MUSCLE GROUPS THAN ANY OTHER ACTIVITY

CLIMBING IS THE TOUGHEST WORKOUT POSSIBLE - IT RECRUITS MORE MUSCLES AND BURNS MORE CALORIES THAN ANYTHING ELSE. 20 MINUTES ON A VERSACLIMBER CAN BURN OVER 500 CALORIES.